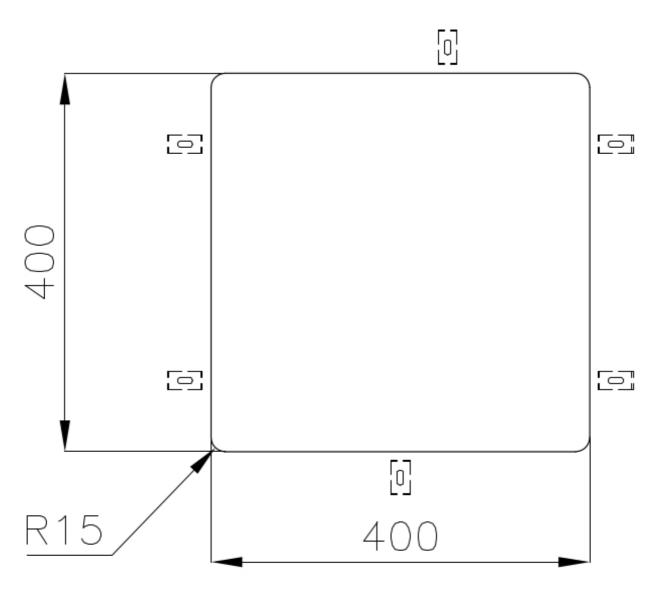

|
| Perimetral overflow       | The overflow is always a security on the Foster sinks that prevents the overflow of water in case of oversights. The perimeter drain solution improves aesthetics thanks to its square and essential shape.                                                                                                                                 |
| Small radius              | Bowls with squared shapes with a modern design and an increased capacity, for a minimal aesthetics connected with an extreme practicity.                                                                                                                                                                                                    |

#### **TECHNICAL DATA**





### Cut out size Dimensioni per foratura top

#### GALLERY



Foster S.p.A. Via M.S. Ottone, 18-20 42041 Brescello (Reggio Emilia) - Italy

#### **OPTIONAL ACCESSORIES**



**Cestello inox** 8612 000



Glass chopping board 8631 300



HPDE Chopping board 8657 001



HPDE Twin chopping board 8644 101



Stainless steel plate rack 8100 154



Stainless steel plate rack 8100 303 \* only in combination with the accessory 8644 101



White basket 8612 100



White bowl 8153 100



Graters kit with ring-holder and food collection tray 8159 101

\* only in combination with the accessory 8644 101







Stainless steel perforated tray 8151 000 \* only in combination with the accessory 8644 101

Stainless steel plate rack 8100 201

#### **RECOMMENDED PAIRINGS**



Mixer Tap Omega Copper 8497 400