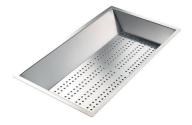

White basket 8612 100

White bowl 8153 100

Graters kit with ring-holder and food collection tray 8159 101

\* only in combination with the accessory 8644 101

Stainless steel perforated tray 8151 000 \* only in combination with the accessory 8644 101