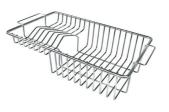

#### **OPTIONAL ACCESSORIES**

**Cestello inox** 8612 000

Glass chopping board 8631 300

HPDE Chopping board 8657 001

HPDE Twin chopping board 8644 101

Stainless steel plate rack 8100 154

Stainless steel plate rack 8100 303 \* only in combination with the accessory 8644 101

Stainless steel plate rack 8100 201