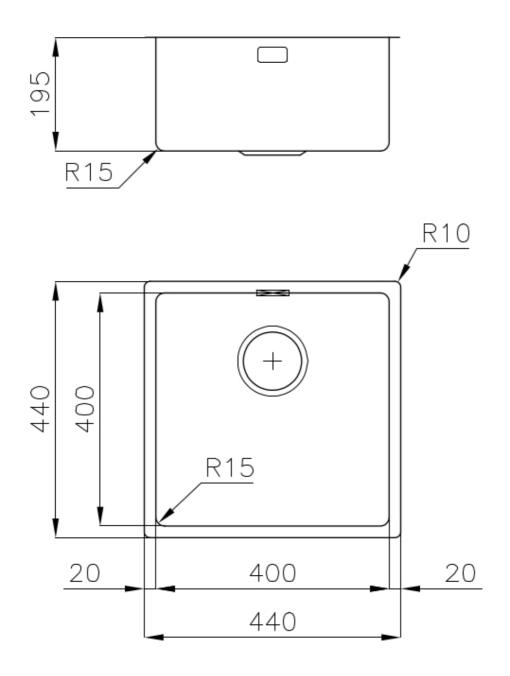

### DETAILS

| Coloring               | Copper                                                          |
|------------------------|-----------------------------------------------------------------|
| Edge/Installation Type | Undermount                                                      |
| Finish                 | PVD                                                             |
| Material               | AISI 304 stainless steel                                        |
| Texture                | Fumé                                                            |
| Base                   | 45 cm                                                           |
| Dimensions             | 440x440 mm                                                      |
| Standard fittings      | Fixing hooks, gasket, drain, overflow and siphon, boxed packing |
| Mixer holes            | No standard holes                                               |

| Built-in hole   | View technical data sheet |
|-----------------|---------------------------|
| Drainer         | No                        |
| Width           | 44 cm                     |
| Bowl dimension  | 400 x 400 mm              |
| Number of bowls | 1 bowl                    |
| Waste fitting   | 3,5" drain                |

#### **TECHNICAL DATA**