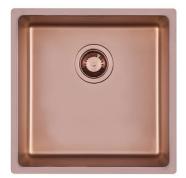

### **SMOKEY 400 COPPER**

Kitchen Sinks Code: 1156 858

### DETAILS

| Coloring               | Copper                                                          |
|------------------------|-----------------------------------------------------------------|
| Edge/Installation Type | Undermount                                                      |
| Finish                 | PVD                                                             |
| Material               | AISI 304 stainless steel                                        |
| Texture                | Fumé                                                            |
| Base                   | 45 cm                                                           |
| Dimensions             | 440x440 mm                                                      |
| Standard fittings      | Fixing hooks, gasket, drain, overflow and siphon, boxed packing |
| Mixer holes            | No standard holes                                               |