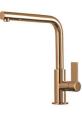

|

#### **TECHNICAL DATA**





### Cut out size Dimensioni per foratura top

#### GALLERY



Foster S.p.A. Via M.S. Ottone, 18-20 42041 Brescello (Reggio Emilia) - Italy

#### **OPTIONAL ACCESSORIES**



**Cestello inox** 8612 000



Glass chopping board 8631 300



HPDE Chopping board 8657 001



HPDE Twin chopping board 8644 101



Stainless steel plate rack 8100 154



Stainless steel plate rack 8100 303 \* only in combination with the accessory 8644 101



White basket 8612 100



White bowl 8153 100



Graters kit with ring-holder and food collection tray 8159 101

\* only in combination with the accessory 8644 101







Stainless steel perforated tray 8151 000 \* only in combination with the accessory 8644 101

Stainless steel plate rack 8100 201

#### **RECOMMENDED PAIRINGS**



Mixer Tap Omega Copper 8497 400